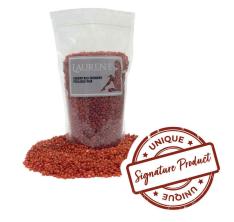

## **CHERRY RED SHIMMER PEELABLE WAX (PHC 8655)**

Our exclusive and luxurious Cherry Red Shimmer No Strip Wax with added sparkle and Aloe Vera oil, which is known for its antioxidants and anti-bacterial properties. Quick and easy to use on all hair types. Poth Hille Peelable waxes are for professional use only and should be removed by pulling against the direction of the hair growth.

Fast Drying and easy to apply.

Available in pellet form.

Packaging: 750g and 1kg bags as well as 10kg and 25kg Cartons

| NO STRIP WAX PELLETS                                                                                                          | EXCLUSIVE & LUXURIOUS                                                                                                                                                                                | ALL HAIR TYPES                    |
|-------------------------------------------------------------------------------------------------------------------------------|------------------------------------------------------------------------------------------------------------------------------------------------------------------------------------------------------|-----------------------------------|
| Product Status          Organic         Natural         Vegan         Kosher         Halal         GMO Free         Palm Free | Application Areas          Industrial/Technical         Cosmetic/Personal Care         Pharmaceutical         Confectionary/Food         Sports/Leisure         Depilation and Beauty         Other: | REQUEST A<br>SAMPLE<br>Click Here |
| Palm Free Other:                                                                                                              | Other:                                                                                                                                                                                               |                                   |